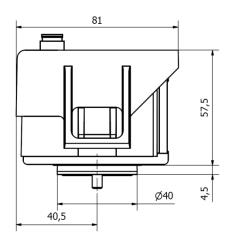

BR (sealing) |                |  |

#### **TYPES**

|                     | EPG-SN       | EPG          | EPG-AO       |
|---------------------|--------------|--------------|--------------|
|                     | (EPG-21.300) | (EPG-21.301) | (EPG-21.500) |
| Service Network     | Yes          | No           | No           |
| Connection possible |              |              |              |
| Output signal       | No           | No           | 4 – 20 mA    |
| Battery life time   | > 1 year (a  | lkaline AA)  | /            |



<sup>(1)</sup>For any other technical gas please contact us or your local dealer

<sup>(2)</sup>MDA 60 can be used in variety of applications. For applications not listed please contact us or your local dealer.

PRODUCT DATA SHEET EPG v1.11

# **DIMENSIONS**







## **MAINTENANCE**

Once per year make a visual check of the pressure gauge and make sure there is no visual damage or leakage.

# INFORMATION IN THIS DOCUMENT IS SUBJECT TO CHANGE WITHOUT NOTICE



Our quality management system is certified by BUREAU VERITAS in conformity with ISO 9001:2015 Reg. number: 200285

Omega Air d.o.o. Ljubljana Cesta Dolomitskega odreda 10 1000 Ljubljana, Slovenia

Tel: +386 (01) 200 68 00 Fax: +386 (01) 200 68 50 e-mail: info@omega-air.si www.omega-air.si