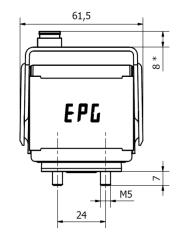

NBR (sealing) |                |  |

#### **TYPES**

|                     | EPG-SN       | EPG          | EPG-AO       |
|---------------------|--------------|--------------|--------------|
|                     | (EPG-21.300) | (EPG-21.301) | (EPG-21.500) |
| Service Network     | Yes          | No           | No           |
| Connection possible |              |              |              |
| Output signal       | No           | No           | 4 – 20 mA    |
| Battery life time   | > 1 year (a  | lkaline AA)  | /            |



<sup>(1)</sup>For any other technical gas please contact us or your local dealer

<sup>(2)</sup>MDA 60 can be used in variety of applications. For applications not listed please contact us or your local dealer.

PRODUCT DATA SHEET EPG v1.11

# **DIMENSIONS**







## **MAINTENANCE**

Once per year make a visual check of the pressure gauge and make sure there is no visual damage or leakage.

# INFORMATION IN THIS DOCUMENT IS SUBJECT TO CHANGE WITHOUT NOTICE



Our quality management system is certified by BUREAU VERITAS in conformity with ISO 9001:2015 Reg. number: 200285

Omega Air d.o.o. Ljubljana Cesta Dolomitskega odreda 10 1000 Ljubljana, Slovenia

Tel: +386 (01) 200 68 00 Fax: +386 (01) 200 68 50 e-mail: info@omega-air.si www.omega-air.si