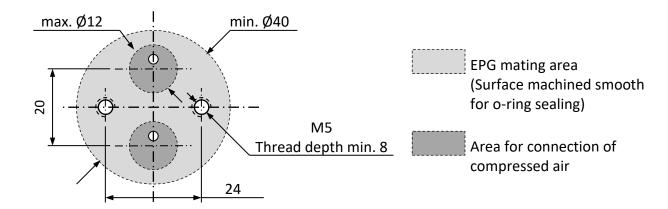

(sealing) |                |  |

#### **TYPES**

|                     | EPG-SN       | EPG          | EPG-AO       |
|---------------------|--------------|--------------|--------------|
|                     | (EPG-21.300) | (EPG-21.301) | (EPG-21.500) |
| Service Network     | Yes          | No           | No           |
| Connection possible |              |              |              |
| Output signal       | No           | No           | 4 – 20 mA    |
| Battery life time   | > 1 year (a  | lkaline AA)  | /            |



<sup>(1)</sup>For any other technical gas please contact us or your local dealer

<sup>(2)</sup>MDA 60 can be used in variety of applications. For applications not listed please contact us or your local dealer.

PRODUCT DATA SHEET EPG v1.11

# **DIMENSIONS**







## **MAINTENANCE**

Once per year make a visual check of the pressure gauge and make sure there is no visual damage or leakage.

# INFORMATION IN THIS DOCUMENT IS SUBJECT TO CHANGE WITHOUT NOTICE



Our quality management system is certified by BUREAU VERITAS in conformity with ISO 9001:2015 Reg. number: 200285

Omega Air d.o.o. Ljubljana Cesta Dolomitskega odreda 10 1000 Ljubljana, Slovenia

Tel: +386 (01) 200 68 00 Fax: +386 (01) 200 68 50 e-mail: info@omega-air.si www.omega-air.si